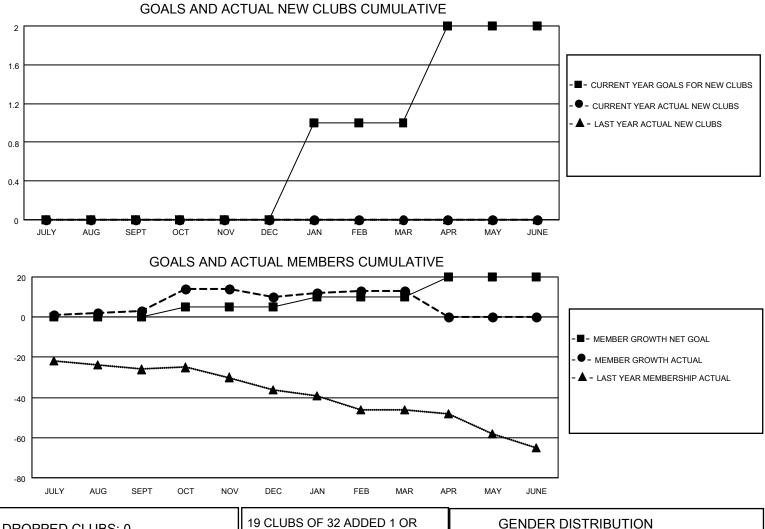

## LOCATION OREGON

District 36 R

Results as of: 3/31/2022

| Clubs                 |               |           |               | Members               |                        |                         |                                                    |
|-----------------------|---------------|-----------|---------------|-----------------------|------------------------|-------------------------|----------------------------------------------------|
| RESULTS FOR 2021-2022 |               |           |               | RESULTS FOR 2021-2022 |                        |                         |                                                    |
| QUARTER               | NEW CLUB GOAL | NEW CLUBS | DROPPED CLUBS | QUARTER               | BER GROWTH NET<br>GOAL | MEMBER GROWTH<br>ACTUAL | DROPPED<br>MEMBERS ACTUAL<br>(including transfers) |
| JULY/AUG/SEPT         | 0             | 0         | 0             | JULY/AUG/SEPT         | 0                      | 28                      | 21                                                 |
| OCT/NOV/DEC           | 0             | 0         | 0             | OCT/NOV/DEC           | 5                      | 36                      | 25                                                 |
| JAN/FEB/MAR           | 1             | 0         | 0             | JAN/FEB/MAR           | 5                      | 33                      | 26                                                 |
| APR/MAY/JUNE          | 1             | 0         | 0             | APR/MAY/JUNE          | 10                     | 0                       | 0                                                  |